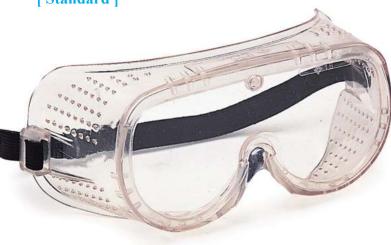

### >>Use (\*)

Thanks to its technical characteristics, this equipment is particularly suitable for all major works requiring protection against mechanical risks and projections including: grinding, sanding, cutting, polishing, carpentry, industry, do-it-yourself etc.

#### >> Technical features

- ✓ Safety google.
- ✓ Lightweight soft P.V.C frame.
- ✓ Integral lateral vents for wearer comfort.
- ✓ Adjustable headband.
- ✓ Lens in clear polycarbonate.
- ✓ Lens thickness: 1.50 mm.
- ✓ Dimensions: 152 mm x 79 mm.
- ✓ Weight: 81 g.
- → Packing: carton of 100 units.
  - box of 10 units.